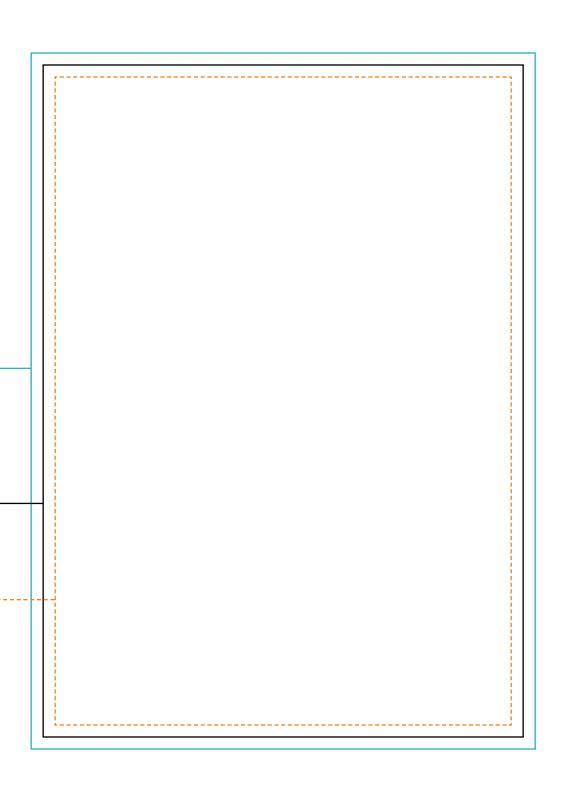

## **PRESS CARDS**

## **PLEASE NOTE:**

When designing your Press Cards, please be sure all important content is located within the safe zone!

**BLEED:** The area of a Print or product - that will be trimmed off, to account for a small amount of movement during the finishing process.

**TRIM:** The line along which the final product will be cut.

SAFE ZONE: The area inside of which all important content must be located.

Any content within this space will be printed, and anything outside of it may be trimmed off.