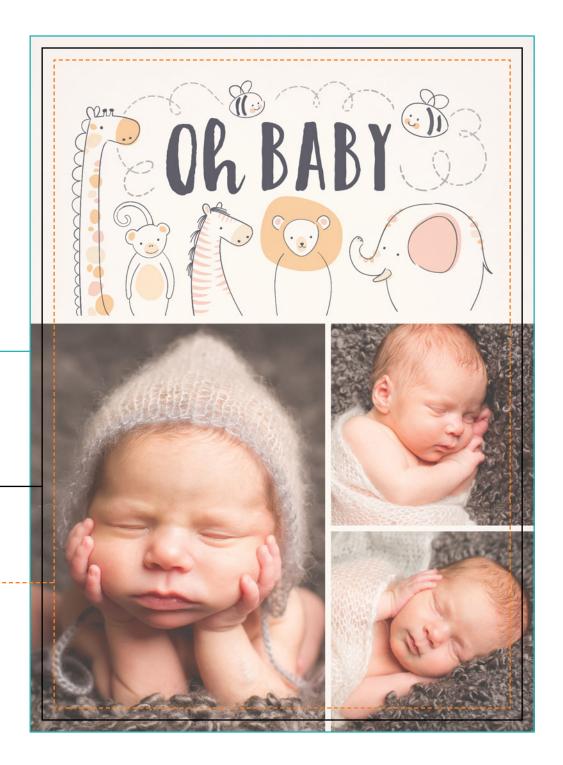

## **PRESS CARDS**

## **PLEASE NOTE:**

When designing your Press Cards, please be sure all important content is located within the safe zone!

**BLEED:** The area of a Print or product - that will be trimmed off, to account for a small amount of movement during the finishing process.

**TRIM:** The line along which the final product will be cut.

SAFE ZONE: The area inside of which -- all important content must be located.

Any content within this space will be printed, and anything outside of it may be trimmed off