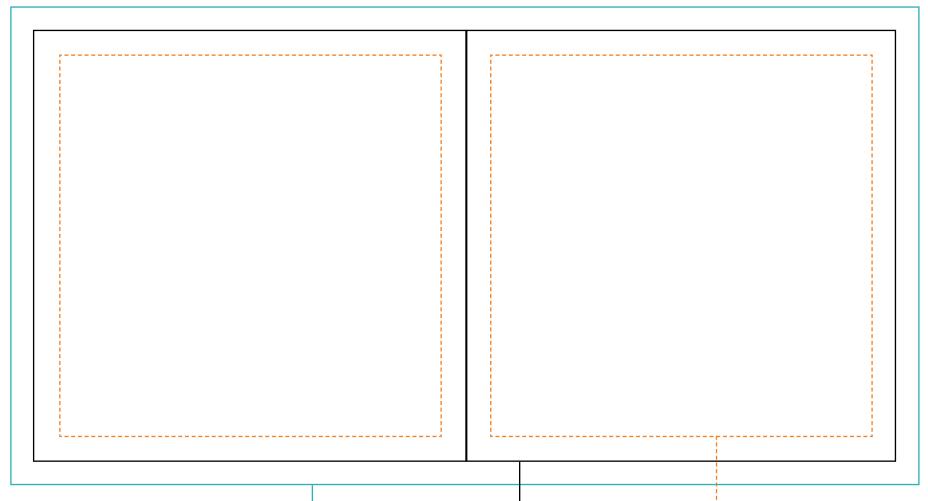

#### **PLEASE NOTE:**

When designing your Photo Book, please be sure all important content is located within the safe zone!

### **BLEED:**

The area of a Print or product that will be trimmed off, to account for a small amount of movement during the finishing process.

### TRIM:

The line along which the final product will be cut.

#### **SAFE ZONE:**

The area inside of which all important content must be located. Any content within this space will be printed, and anything outside of it may be trimmed off.